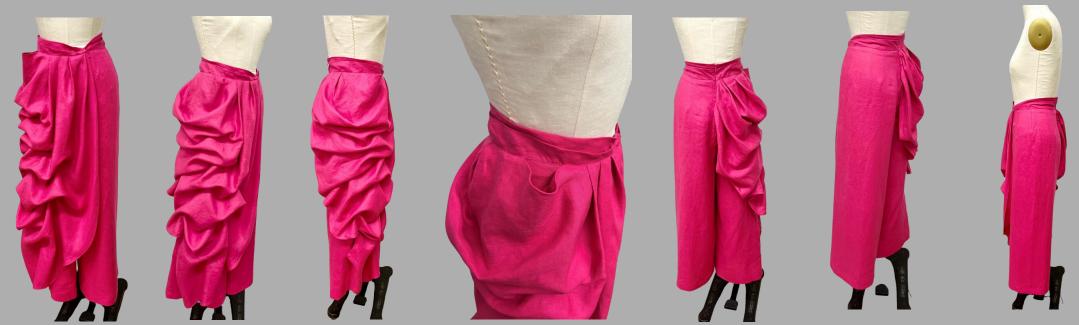

### CLO<sub>3</sub>D

Patterns with Fabric Layouts Bill of Materials

Cali Soiree

Inspired by the enchanting events held at the historic San Diego Balboa Park, Cali Soiree is a collection of garments designed for a woman who wants to express her unique style at a cocktail event. From this collection, several garments were realized through creative draping, flat patternmaking, fitting, and couture construction.

Figure 1 - https://lamaisongaga.com/post/140213489642/lady-gaga-attends-the-2016-oscars

Figure 3 - https://www.galeriedior.com/en/mini-stories/gruau

Tammie Pontsler

Jumpsuit

11/6/24

Self Fabric: 100% Silk Dupioni

Contrast Fabric: Silk Organza

Interlining: Cotton broadcloth

Lining: 100% Habotai Silk

Closure: 22" Invisible Bridal Zipper #5, hook and eye

Notions: 3/8" Rigilene