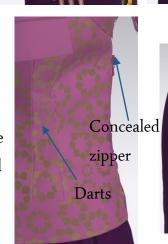

sources of inspiration.

Bonded collar Piping Buttons & buttonholes Digitally designed fabric