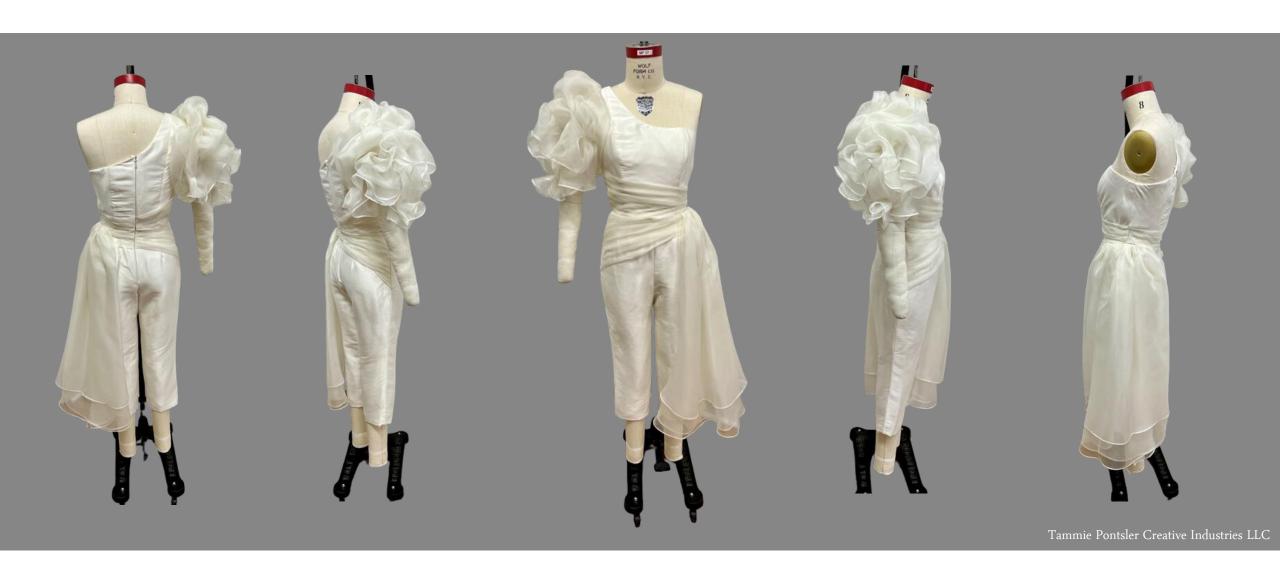

### CLO<sub>3</sub>D

Patterns with Fabric Layouts Bill of Materials

Cali Soiree

Inspired by the enchanting events held at the historic San Diego Balboa Park, Cali Soiree is a collection of garments designed for a woman who wants to express her unique style at a cocktail event. From this collection, several garments were realized through creative draping, flat patternmaking, fitting, and couture construction.

Figure 1 - https://lamaisongaga.com/post/140213489642/lady-gaga-attends-the-2016-oscars

Figure 3 - https://www.galeriedior.com/en/mini-stories/gruau

Tammie Pontsler

Jumpsuit

11/6/24

Self Fabric: 100% Silk Dupioni

Contrast Fabric: Silk Organza

Interlining: Cotton broadcloth

Lining: 100% Habotai Silk

Closure: 22" Invisible Bridal Zipper #5, hook and eye

Notions: 3/8" Rigilene