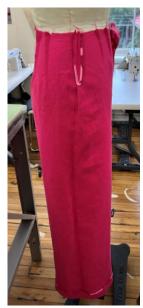

Figure 1 - https://lamaisongaga.com/post/140213489642/lady-gaga-attends-the-2016-oscars

Figure 3 - https://www.galeriedior.com/en/mini-stories/gruau

Tammie Pontsler

Jumpsuit

11/6/24

Self Fabric: 100% Silk Dupioni

Contrast Fabric: Silk Organza

Interlining: Cotton broadcloth

Lining: 100% Habotai Silk

Closure: 22" Invisible Bridal Zipper #5, hook and eye

Notions: 3/8" Rigilene