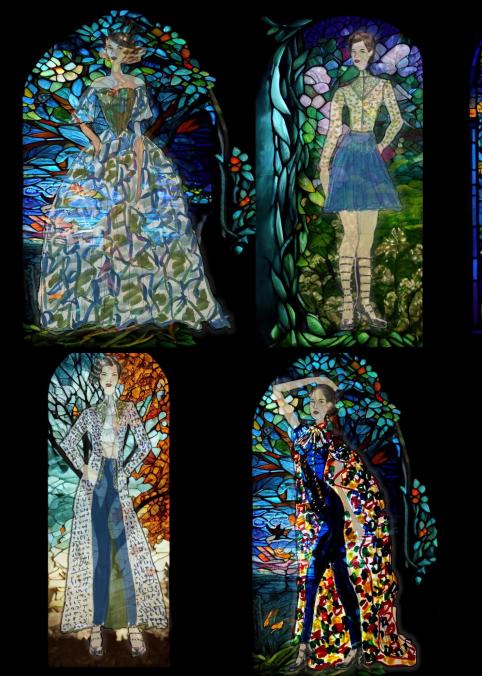

Beginning with the Industrial Revolution, mass production has elevated the fashion industry to a major polluter of natural resources, second to oil. This digital collection explores the idea of viewing our natural resources as sacred and revisits the silhouettes of the Industrial Revolution. It asks, "what would the world look like today if we had started with sustainability in mind?" It is inspired by the "Fashion and Nature" exhibit at the Grand Rapids Public Museum, Tiffany Windows depicting nature as sacred, the sustainable work of Ronald Van Der Kemp and the creativity of Viktor & Rolf. All designs are intended to be constructed with repurposed and deadstock materials. The following pages are a sample from the collection.