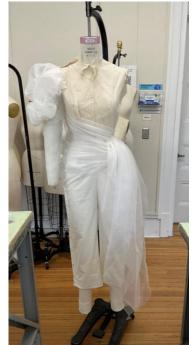

Figure 1 - https://lamaisongaga.com/post/140213489642/lady-gaga-attends-the-2016-oscars

Figure 3 - https://www.galeriedior.com/en/mini-stories/gruau

Tammie Pontsler

Jumpsuit

11/6/24

Self Fabric: 100% Silk Dupioni

Contrast Fabric: Silk Organza

Interlining: Cotton broadcloth

Lining: 100% Habotai Silk

Closure: 22" Invisible Bridal Zipper #5, hook and eye

Notions: 3/8" Rigilene