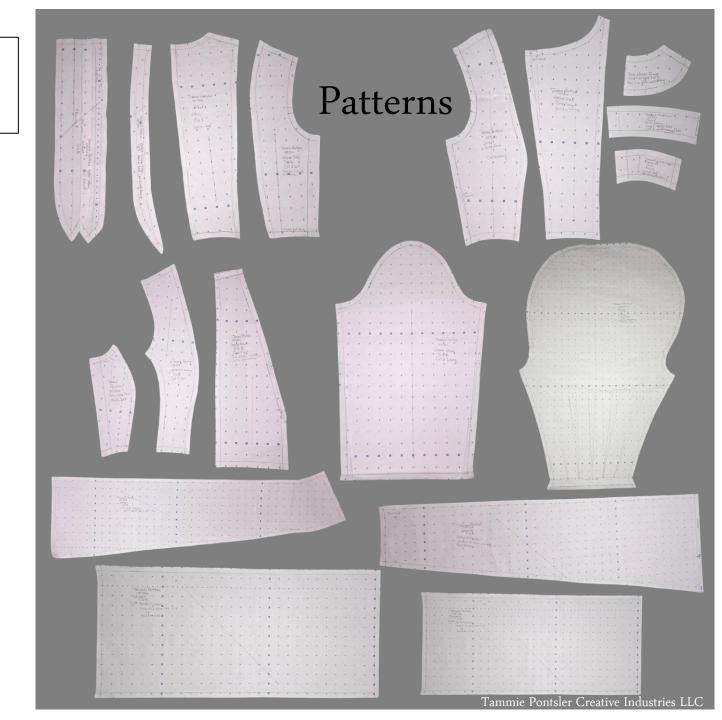

### CLO<sub>3</sub>D

Patterns with Fabric Layouts Bill of Materials

Cali Soiree

Inspired by the enchanting events held at the historic San Diego Balboa Park, Cali Soiree is a collection of garments designed for a woman who wants to express her unique style at a cocktail event. From this collection, several garments were realized through creative draping, flat patternmaking, fitting, and couture construction.