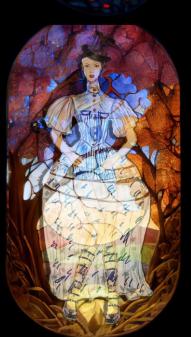

Beginning with the Industrial Revolution, mass production has elevated the fashion industry to a major polluter of natural resources, second to oil. This digital collection explores the idea of viewing our natural resources as sacred and revisits the silhouettes of the Industrial Revolution. It asks, "what would the world look like today if we had started with sustainability in mind?" It is inspired by the "Fashion and Nature" exhibit at the Grand Rapids Public Museum, Tiffany Windows depicting nature as sacred, the sustainable work of Ronald Van Der Kemp and the creativity of Viktor & Rolf. All designs are intended to be constructed with repurposed and deadstock materials. The following pages are a sample from the collection.