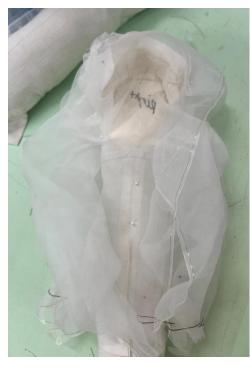

# Clo3D Digital Pattern Design

I am developing a brand of bespoke clergy vestments. I completed the first robe and stole in 2024. Utilizing CLO3D, I will create one-of-a kind designs based on each client's journey and

sources of inspiration.

Bonded collar Piping Buttons & buttonholes Digitally designed fabric