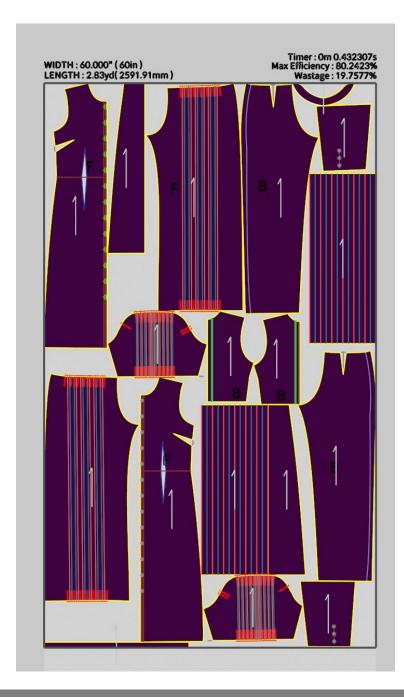

### CLO<sub>3</sub>D

Patterns with Fabric Layouts Bill of Materials

Cali Soiree

Inspired by the enchanting events held at the historic San Diego Balboa Park, Cali Soiree is a collection of garments designed for a woman who wants to express her unique style at a cocktail event. From this collection, several garments were realized through creative draping, flat patternmaking, fitting, and couture construction.