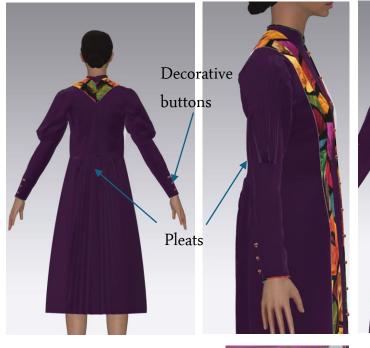

# Clo3D Digital Pattern Design

I am developing a brand of bespoke clergy vestments. I completed the first robe and stole in 2024. Utilizing CLO3D, I will create one-of-a kind designs based on each client's journey and

sources of inspiration.

Bonded collar Piping Buttons & buttonholes Digitally designed fabric