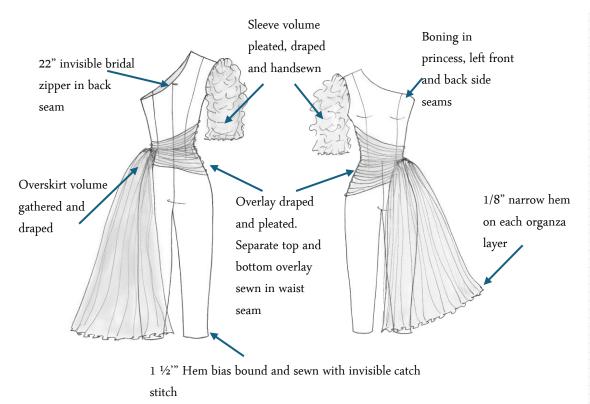

Figure 1 - https://lamaisongaga.com/post/140213489642/lady-gaga-attends-the-2016-oscars

Figure 3 - https://www.galeriedior.com/en/mini-stories/gruau

Tammie Pontsler

Jumpsuit

11/6/24

Self Fabric: 100% Silk Dupioni

Contrast Fabric: Silk Organza

Interlining: Cotton broadcloth

Lining: 100% Habotai Silk

Closure: 22" Invisible Bridal Zipper #5, hook and eye

Notions: 3/8" Rigilene