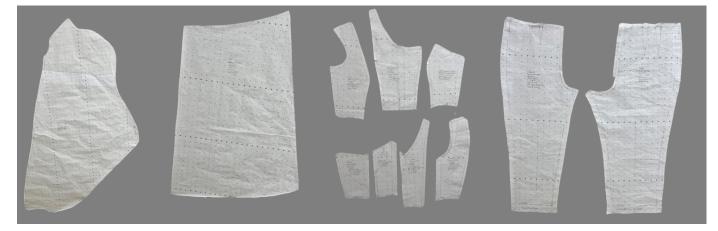

### CLO<sub>3</sub>D

Patterns with Fabric Layouts Bill of Materials

Cali Soiree

Inspired by the enchanting events held at the historic San Diego Balboa Park, Cali Soiree is a collection of garments designed for a woman who wants to express her unique style at a cocktail event. From this collection, several garments were realized through creative draping, flat patternmaking, fitting, and couture construction.

# Flats

### **Cutters Must**