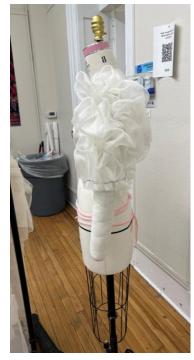

### CLO<sub>3</sub>D

Patterns with Fabric Layouts Bill of Materials

Cali Soiree

Inspired by the enchanting events held at the historic San Diego Balboa Park, Cali Soiree is a collection of garments designed for a woman who wants to express her unique style at a cocktail event. From this collection, several garments were realized through creative draping, flat patternmaking, fitting, and couture construction.

Figure 1 - https://lamaisongaga.com/post/140213489642/lady-gaga-attends-the-2016-oscars

Figure 3 - https://www.galeriedior.com/en/mini-stories/gruau

Tammie Pontsler

Jumpsuit

11/6/24

Self Fabric: 100% Silk Dupioni

Contrast Fabric: Silk Organza

Interlining: Cotton broadcloth

Lining: 100% Habotai Silk

Closure: 22" Invisible Bridal Zipper #5, hook and eye

Notions: 3/8" Rigilene