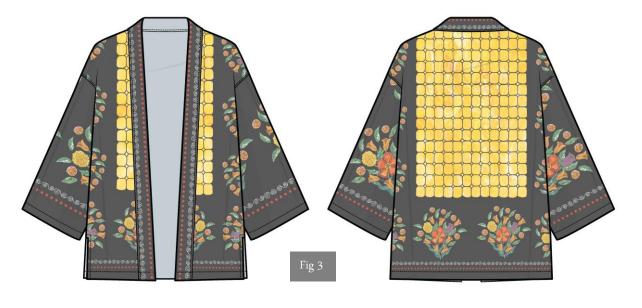

### Luminous Blooms in Fashion

Twilight Bouquet LB1002.F24. T01

Twilight Bouquet LB1002.F24. T01

Radiant Garden LB1020.F24.T01 45" x 64" scarf