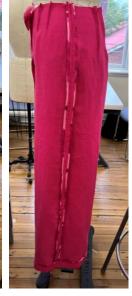

Figure 1 - https://lamaisongaga.com/post/140213489642/lady-gaga-attends-the-2016-oscars

Figure 3 - https://www.galeriedior.com/en/mini-stories/gruau

Tammie Pontsler

Jumpsuit

11/6/24

Self Fabric: 100% Silk Dupioni

Contrast Fabric: Silk Organza

Interlining: Cotton broadcloth

Lining: 100% Habotai Silk

Closure: 22" Invisible Bridal Zipper #5, hook and eye

Notions: 3/8" Rigilene