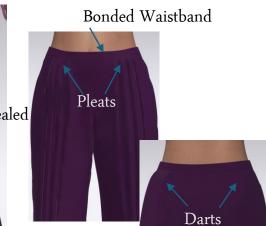

sources of inspiration.

Bonded collar Piping Buttons & buttonholes Digitally designed fabric