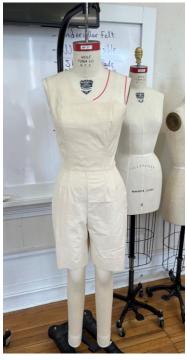

Figure 1 - https://lamaisongaga.com/post/140213489642/lady-gaga-attends-the-2016-oscars

Figure 3 - https://www.galeriedior.com/en/mini-stories/gruau

Tammie Pontsler

Jumpsuit

11/6/24

Self Fabric: 100% Silk Dupioni

Contrast Fabric: Silk Organza

Interlining: Cotton broadcloth

Lining: 100% Habotai Silk

Closure: 22" Invisible Bridal Zipper #5, hook and eye

Notions: 3/8" Rigilene