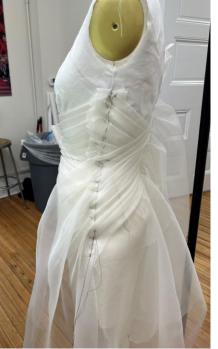

### CLO<sub>3</sub>D

Patterns with Fabric Layouts Bill of Materials

Cali Soiree

Inspired by the enchanting events held at the historic San Diego Balboa Park, Cali Soiree is a collection of garments designed for a woman who wants to express her unique style at a cocktail event. From this collection, several garments were realized through creative draping, flat patternmaking, fitting, and couture construction.

Figure 1 - https://lamaisongaga.com/post/140213489642/lady-gaga-attends-the-2016-oscars

Figure 3 - https://www.galeriedior.com/en/mini-stories/gruau

Tammie Pontsler

Jumpsuit

11/6/24

Self Fabric: 100% Silk Dupioni

Contrast Fabric: Silk Organza

Interlining: Cotton broadcloth

Lining: 100% Habotai Silk

Closure: 22" Invisible Bridal Zipper #5, hook and eye

Notions: 3/8" Rigilene