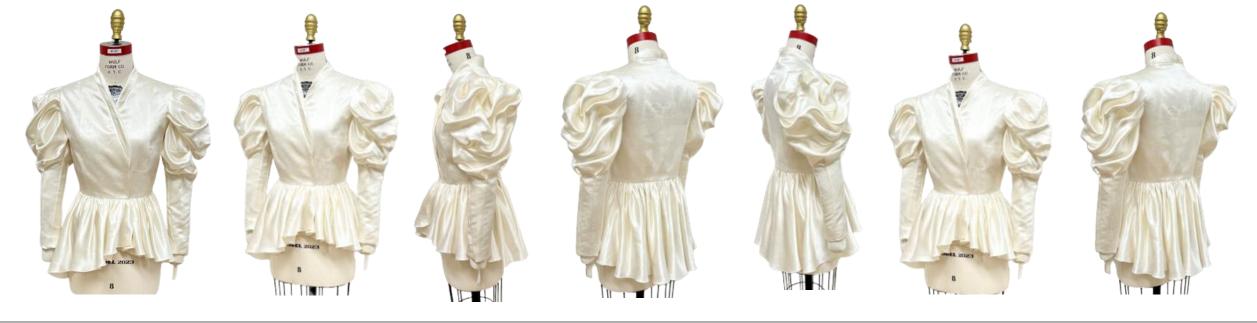

### CLO<sub>3</sub>D

Patterns with Fabric Layouts Bill of Materials

Cali Soiree

Inspired by the enchanting events held at the historic San Diego Balboa Park, Cali Soiree is a collection of garments designed for a woman who wants to express her unique style at a cocktail event. From this collection, several garments were realized through creative draping, flat patternmaking, fitting, and couture construction.

Figure 1 - https://lamaisongaga.com/post/140213489642/lady-gaga-attends-the-2016-oscars

Figure 3 - https://www.galeriedior.com/en/mini-stories/gruau

Tammie Pontsler

Jumpsuit

11/6/24

Self Fabric: 100% Silk Dupioni

Contrast Fabric: Silk Organza

Interlining: Cotton broadcloth

Lining: 100% Habotai Silk

Closure: 22" Invisible Bridal Zipper #5, hook and eye

Notions: 3/8" Rigilene