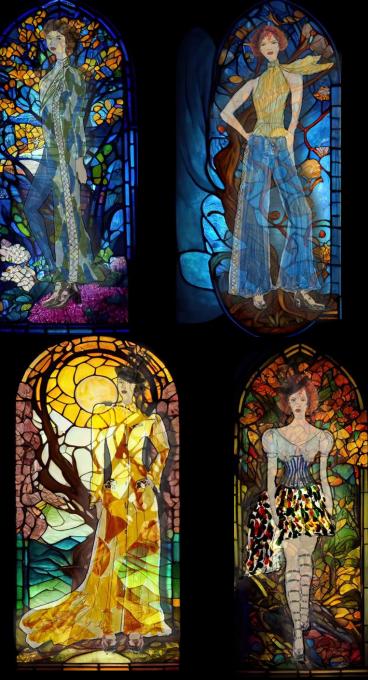

Beginning with the Industrial Revolution, mass production has elevated the fashion industry to a major polluter of natural resources, second to oil. This digital collection explores the idea of viewing our natural resources as sacred and revisits the silhouettes of the Industrial Revolution. It asks, "what would the world look like today if we had started with sustainability in mind?" It is inspired by the "Fashion and Nature" exhibit at the Grand Rapids Public Museum, Tiffany Windows depicting nature as sacred, the sustainable work of Ronald Van Der Kemp and the creativity of Viktor & Rolf. All designs are intended to be constructed with repurposed and deadstock materials. The following pages are a sample from the collection.