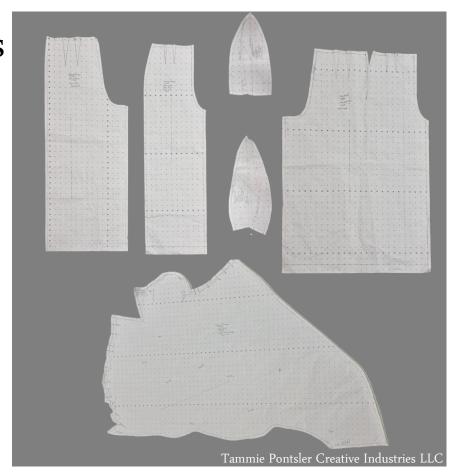

| 1687,73       |              | 3713,00      |                  |            |

# Process Draping













Patterns





Finished Garment

Tammie Pontsler Evening Jacket 11/6/24 Contrast Fabric: Silk Organza Lining: 100% Habotai Silk Closure: 4 fabric covered buttons

1/8" narrow hem

Self Fabric: Satin Silk Rayon Blend

Back neck facing attached to lining Flats Lining with center back pleat Draped collar with Pleated sleeves with interfaced pickups to create shape undercollar 4 concealed fabric covered snaps Gathered peplum with high-low design



Tammie Pontsler Draped Pants 11/6/24

Self Fabric: 100% Linen

Seam binding: Cotton sateen

Closure: 9" invisible zipper

# Flats



# 1 1/2" Hem bias bound and sewn with invisible catch stitch

### Patterns









Process









# Finished Garments



Tammie Pontsler Creative Industries LLC

# Design Discovery: Sweet Lizzie



This design was inspired by Dr. Pam Maher's scientific brain research at the Salk Institute in La Jolla, CA. Dr. Maher and her colleagues studied the correlation of sugar and brain inflammation and how that impacts autism.



The form-fitted dress represents the brain on a low-sugar diet. It is made out of dupioni silk and lined with silk with boning and a custom bra to fit the model. The image of the "low sugar" brain cells is bead embroidered on the bodice. The statement necklace also depicts these cells. The silk-lined overskirt represents the brain on a high-sugar diet. It is made out of silk organza that was ice-dyed in the colors and layers of the images of the inflamed brain c