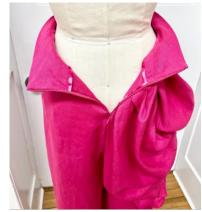

### CLO<sub>3</sub>D

Patterns with Fabric Layouts Bill of Materials

Cali Soiree

Inspired by the enchanting events held at the historic San Diego Balboa Park, Cali Soiree is a collection of garments designed for a woman who wants to express her unique style at a cocktail event. From this collection, several garments were realized through creative draping, flat patternmaking, fitting, and couture construction.

Figure 1 - https://lamaisongaga.com/post/140213489642/lady-gaga-attends-the-2016-oscars

Figure 3 - https://www.galeriedior.com/en/mini-stories/gruau

Tammie Pontsler

Jumpsuit

11/6/24

Self Fabric: 100% Silk Dupioni

Contrast Fabric: Silk Organza

Interlining: Cotton broadcloth

Lining: 100% Habotai Silk

Closure: 22" Invisible Bridal Zipper #5, hook and eye

Notions: 3/8" Rigilene