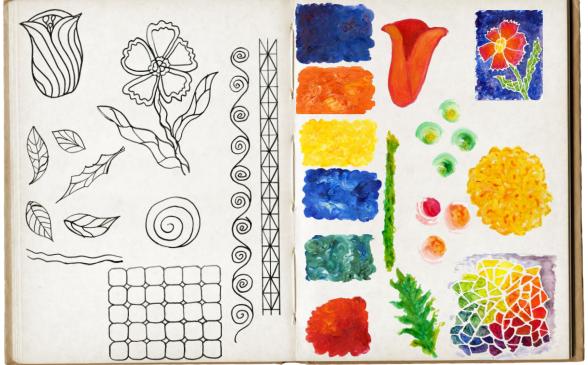

# Luminous Blooms

A Digital Print Collection

Inspired by the intersection of spirituality and nature, Luminous Blooms is a fashion print collection created from digitally edited and arranged gouache painted motifs.

Mood Board & Color Story

Sketches & Color

Figure 1 - https://stock.adobe.com/images/a-powerful-display-of-color-vibrancy-and-movement/817610490?prev\_url=detail Figure 2, 4 - Joyce, Carol. *Textile Design*. New York, New York, Watson-Guptill Publications, 1993, pp. 134, 154.