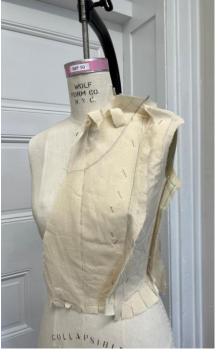

Figure 1 - https://lamaisongaga.com/post/140213489642/lady-gaga-attends-the-2016-oscars

Figure 3 - https://www.galeriedior.com/en/mini-stories/gruau

Tammie Pontsler

Jumpsuit

11/6/24

Self Fabric: 100% Silk Dupioni

Contrast Fabric: Silk Organza

Interlining: Cotton broadcloth

Lining: 100% Habotai Silk

Closure: 22" Invisible Bridal Zipper #5, hook and eye

Notions: 3/8" Rigilene