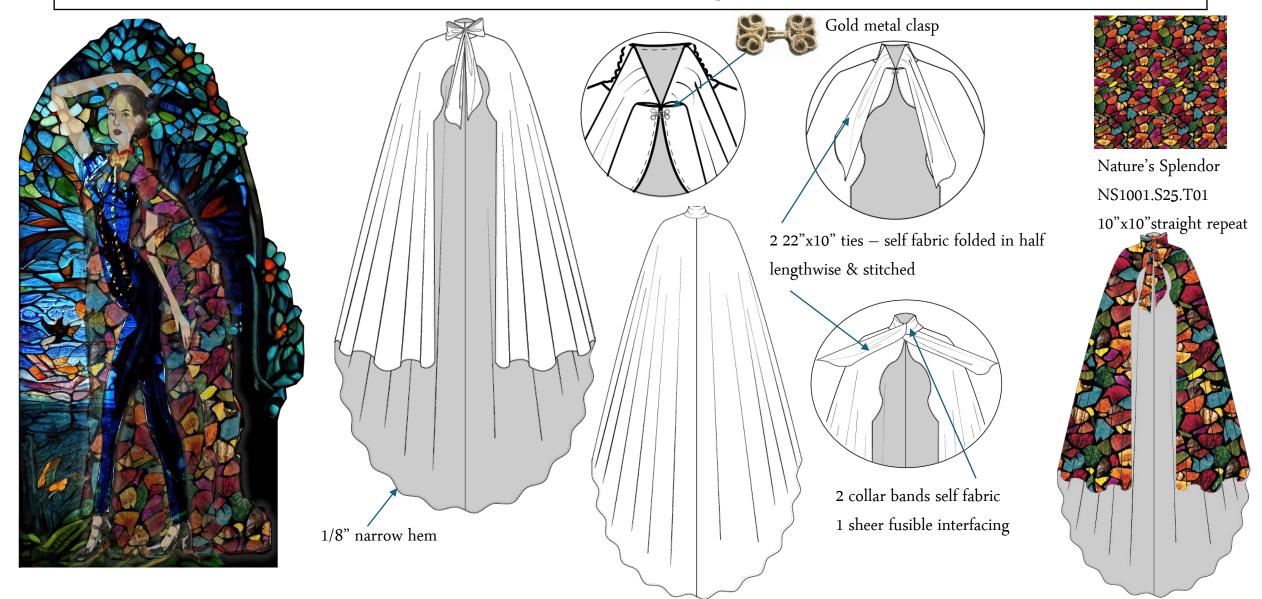

Illustrations

Tammie Pontsler Self Fabric: 100% Silk Organza, pieced or printed

Cape Interfacing: Sheer Couture fusible interfacing from Fashion Sewing Supply

05/08/24 Closure: Gold metal clasp