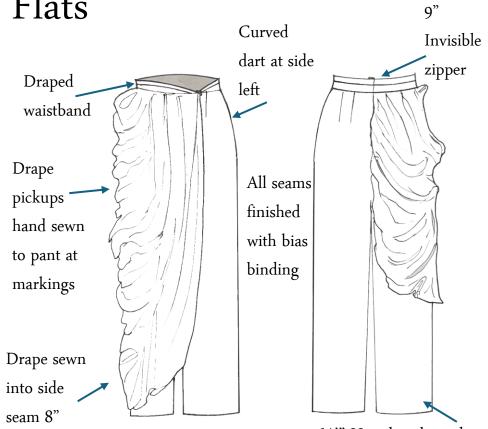

| 1638.09       |              | 3603.79      |                  |            |
| 70%              | 1687,73       |              | 3713,00      |                  |            |

# Process Draping













Patterns





Finished Garment

Tammie Pontsler Evening Jacket 11/6/24 Contrast Fabric: Silk Organza Lining: 100% Habotai Silk Closure: 4 fabric covered buttons

1/8" narrow hem

Self Fabric: Satin Silk Rayon Blend

Back neck facing attached to lining Flats Lining with center back pleat Draped collar with Pleated sleeves with interfaced pickups to create shape undercollar 4 concealed fabric covered snaps Gathered peplum with high-low design



Tammie Pontsler Draped Pants 11/6/24

Self Fabric: 100% Linen

Seam binding: Cotton sateen

Closure: 9" invisible zipper

# Flats



# 1 1/2" Hem bias bound and sewn with invisible catch stitch

### Patterns









Process









# Finished Garments



Tammie Pontsler Creative Industries LLC

# Design Discovery: Sweet Lizzie



This design was inspired by Dr. Pam Maher's scientific brain research at the Salk Institute in La Jolla, CA. Dr. Maher and her colleagues studied the correlation of sugar and brain inflammation and how that impacts autism.



The form-fitted dress represents the brain on a low-sugar diet. It is made out of dupioni silk and lined with silk with boning and a custom bra to fit the model. The image of the "low sugar" brain cells is bead embroidered on the bodice. The statement necklace also depicts these cells. The silk-lined overskirt represents the brain on a high-sugar diet. It is made out o