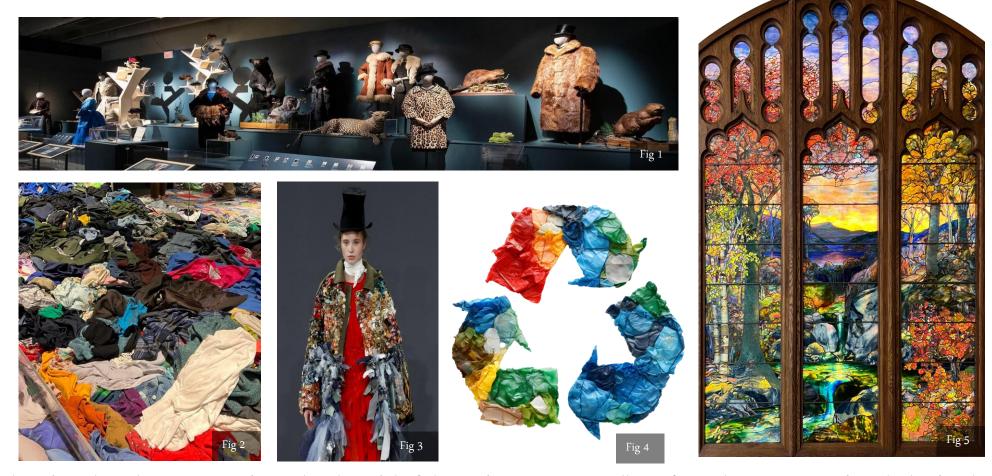

Beginning with the Industrial Revolution, mass production has elevated the fashion industry to a major polluter of natural resources, second to oil. This digital collection explores the idea of viewing our natural resources as sacred and revisits the silhouettes of the Industrial Revolution. It asks, "what would the world look like today if we had started with sustainability in mind?" It is inspired by the "Fashion and Nature" exhibit at the Grand Rapids Public Museum, Tiffany Windows depicting nature as sacred, the sustainable work of Ronald Van Der Kemp and the creativity of Viktor & Rolf. All designs are intended to be constructed with repurposed and deadstock materials. The following pages are a sample from the collection.